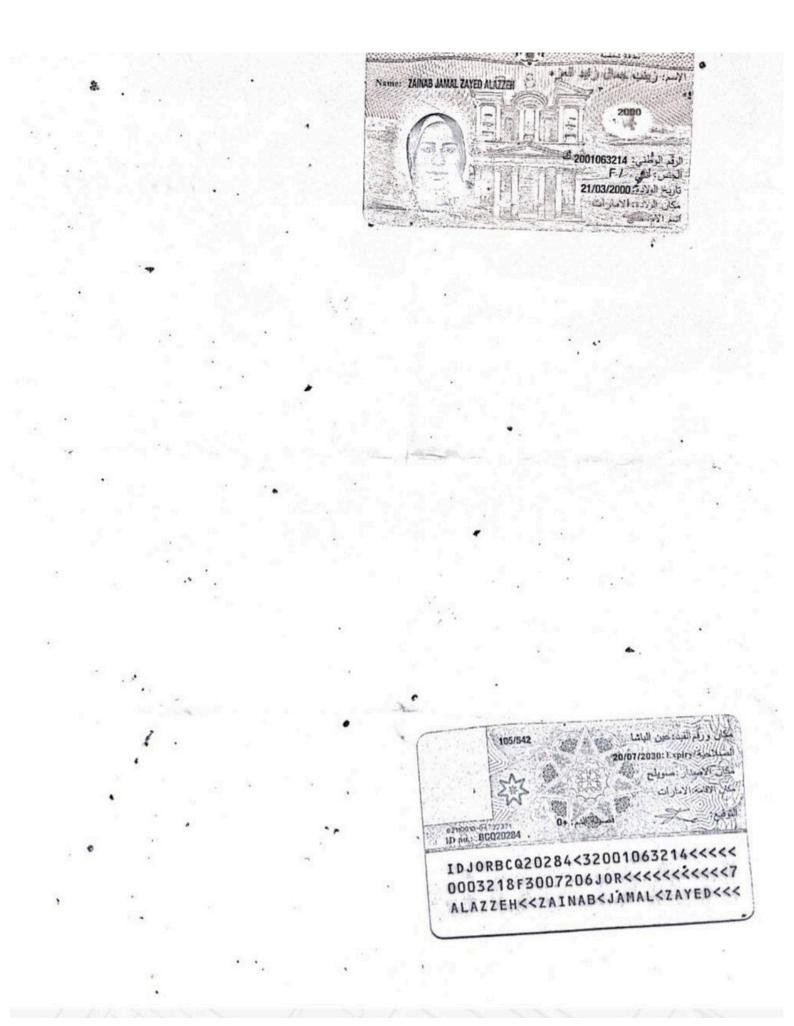

الرقم الوطني: 2001063214

فصل القبول: الغصل الدراسي الأول 2017-2018

المعدل العام: 3,30 التقدير: جيد جدا

الأردنية

مجموع الساعات المعتمدة التي نجح بها بعد حذف المعاد منها: (257) من أصل (257) ساعة معتمدة مطلوبة للحصول على درجة البكالوريوس. تخرج الطالب من الجامعة على الفصل الدراسي الثاني 2022-2023 بتاريخ: 30-20-2023 مخرجه: علي الدويري مدة الدراسة: 6 سنوات